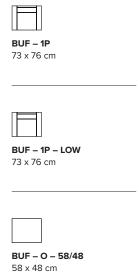

## SAXO LIVING®

Timeless Danish Design

**Buffalo Size:** 

Height: 101 cm Depth: 76 cm

Seat height: 49 cm Seat depth: 51 cm

Arm width: 6 cm Arm height: 37 cm **Buffalo Low Size:** 

Height: 91 cm Depth: 76 cm

Seat height: 49 cm Seat depth: 51 cm

Arm width: 6 cm Arm height: 37 cm Frame:

Plywood.

Seat cushions:

HR-foam  $(45 \text{kg/m}^3)$  core with a soft wrapping.

Cover:

Upholstered frame and detachable cover on cushion.