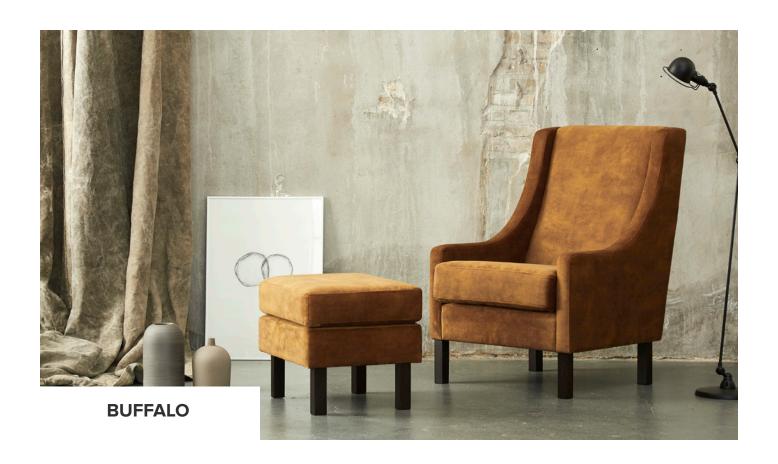

## SAXO LIVING®

Timeless Danish Design

**Buffalo Size:** 

Height: 101 cm Depth: 76 cm

Seat height: 49 cm Seat depth: 51 cm

Arm width: 6 cm Arm height: 37 cm **Buffalo Low Size:** 

Height: 91 cm Depth: 76 cm

Seat height: 49 cm Seat depth: 51 cm

Arm width: 6 cm Arm height: 37 cm Frame:

Plywood.

Seat cushions:

HR-foam  $(45 \text{kg/m}^3)$  core with a soft wrapping.

Cover:

Upholstered frame and detachable cover on cushion.

Legs:

Oak. Untreathed, treathed with soap, lacquered, oil, white oil or stained in black or wenge.