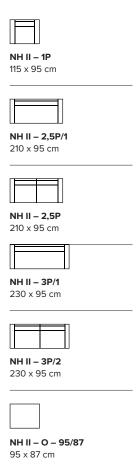

# Size:

Height: 80 cm Depth: 95 cm

Seat height: 45 cm Seat depth: 67 cm

Arm width: 10 cm Arm height: 60 cm

#### Model NH-2,5P/1 - 3P/1:

MDI foam (53 kg/m³) with a soft wrapping.