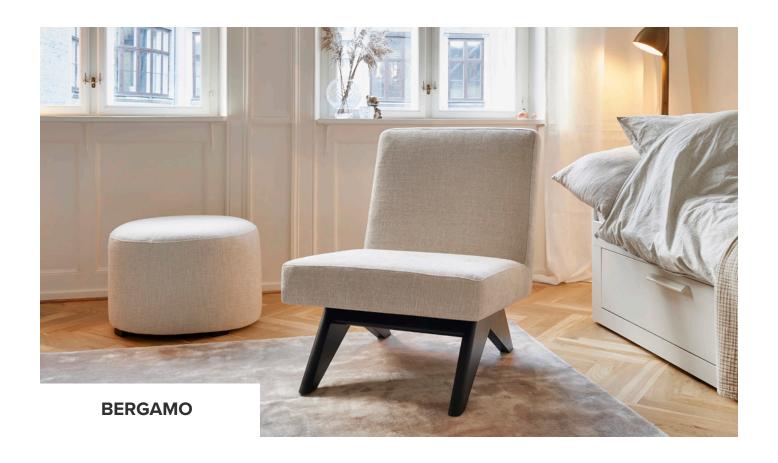

## SAXO LIVING®

Timeless Danish Design

Bergamo Size:

Height: 81 cm Depth: 81 cm

Seat height: 44 cm Seat depth: 56 cm

ocat acptil. 50 cm

Frame:

Plywood.

Seat cushions:

HR-foam (45kg/m³) core with a soft wrapping.

Cover:

Upholstered frame.

Legs:

Black stained.

BER-CHAIR 62 x 81 cm